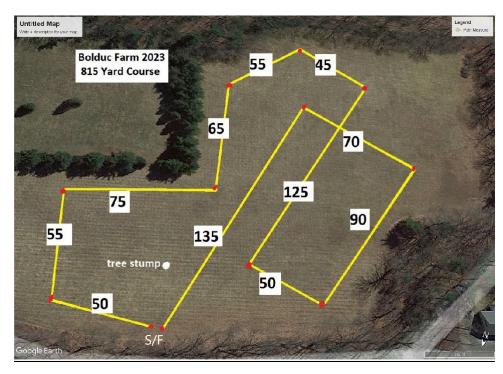

COURSE PLAN, SATURDAY: 745 yards, reversed for final courses, runoffs, BOB & BIF

COURSE PLAN, SUNDAY: 815 yards, reversed for final courses, runoffs, BOB & BIE