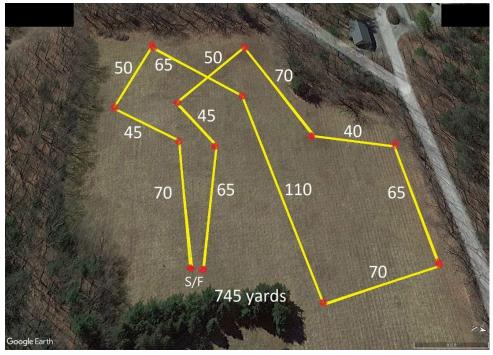

COURSE PLAN, SATURDAY: 745 yards, reversed for final courses, runoffs, BOB & BIF

COURSE PLAN, SUNDAY: 815 yards, reversed for final courses, runoffs, BOB & BIE